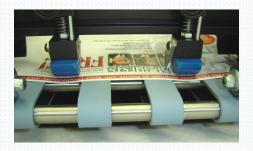

### ...and feeds them all straight!

- \* Stuffed envelopes
- Open ended booklets
- \* Calendars
- \* Magnets
- \* Self-mailers
- \* Plastic cards or tags
- \* Labels
- \* CDs
- \* Variable thickness *in the same stack*!

## Buckle Separation™ Technology A Straight Shooter Exclusive!

Straight Shooter introduced this revolutionary method of separation in 2004. Other feeders use a high friction "nip" point to separate documents. Straight Shooter eliminates the "nip" point for smoother feeding without the jams!