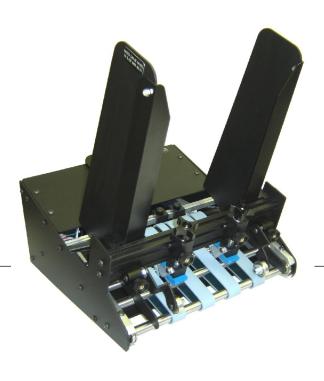

# C-12 High Speed Continuous Feeder

Straight Shooter brings real innovation to friction feeding!

Revolutionary features enable our feeders to easily handle a wide range of media types and sizes from business cards to large catalogs, and almost everything in between...

Straight Shooter takes friction feeding to a new level with these exclusive features:

- \* Solid, heavy-duty paper guides that extend ALL THE WAY THROUGH THE FEEDER
- \* Repositionable Feed Belts -- Lets you customize the feeder for every piece!
- \* Independently Adjustable Separators... as many as you like!
- \* ALL belts can be replaced in minutes!
- \* Heavy duty shafts and bearings for long life.
- \* Four high friction feed belts AND three traction belts for additional friction
- \* Use as many separators and belts as each job requires
- \* Completely tool-less setup!
- \* Clean, uncluttered design easy to setup, easy to move, easy to service!

#### **Specifications**

Media Handling:

Width: 3" minimum up to 12" maximum Length: 2" minimum up to 17" maximum Thickness: Single sheet up to 3/8" thick Speeds: Up to 40,000 postcards per hour Power:

120 vac, 5 amp standard, (240 optional)
Available interlocks: Dry contact, 12 vdc,
24 vdc, 24 vac. Others upon request.
Dimensions: 15' wide x 17" long Weight: 35 lbs