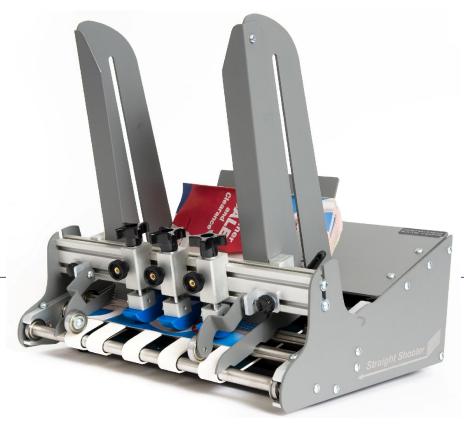

## R-14 High Speed Continuous Feeder

From Straight Shooter, the company that brought <u>real</u> innovation to friction feeding comes the all new R-14 high speed friction feeder! The versatile R-14 comes with all the features our feeders are known for, including:

- Buckle separation™
- Repositionable feed belts
- Straight feeding
- 5 minute belt changes

Now you get even more with the R-14! – More belts, more separators, 14" wide capacity, and our exclusive rear belt guide positioners. All of this comes in a clean, easy to use package at an unbeatable price!

Based on our popular SS12 and C-12 models the R-14 offers simple setup, versatility, and reliability in a wider format. The R-14 easily handles up to 14" wide stock at speeds up to 40,000 pieces per hour!

The R-14 comes with *three* independently adjustable separators... Versatility!

Great for feeding a wide variety of media into:

- Inkjet machines
- Tabbing equipment
- Folders
- Laminators
- · Labeling equipment