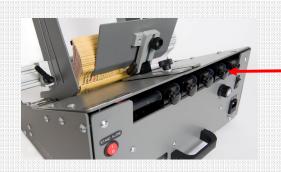

## **Specifications**

Media Handling:

Width: 3" minimum up to 14" maximum Length: 2" minimum up to 17" maximum Thickness: Single sheet up to 3/8" thick Speeds: Up to 40,000 postcards per hour Power:

120 vac, 5 amp standard, (240 optional) Available interlocks: Dry contact, 12 vdc, 24 vdc, 24 vac. Others upon request. Dimensions: 17" wide x 17" long