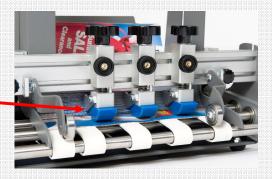

Our exclusive new rear belt guides make repositioning the feed belts easier than ever! Even adjust them while running your job!

Buckle Separation™, another Straight Shooter innovation, easily separates documents without the jams common with traditional feeders.

The R-14 comes with *three* independently adjustable separators... Versatility!

Great for feeding a wide variety of media into:

- Inkjet machines
- Tabbing equipment
- Folders
- Laminators
- · Labeling equipment