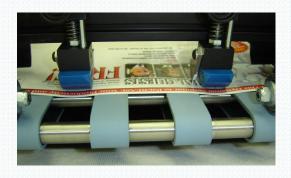

## Buckle Separation™ Technology A Straight Shooter Exclusive!

Straight Shooter introduced this revolutionary method of separation in 2004. Other feeders use a high friction "nip" point to separate documents. Straight Shooter eliminates the "nip" point for smoother feeding without the jams!

Now you don't have to buy multiple feeders to handle various jobs!

The C-20 comes with <u>four</u> independently adjustable separators and more feed belts than the competition for unlimited setup options, at a price they can't touch!