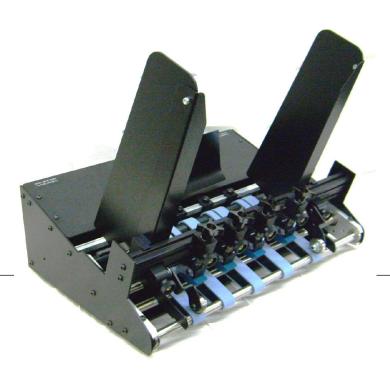

### C-20 High Speed Continuous Feeder

Now these features and more are available in a wide format, our C-20 high speed friction feeder!

The C-20 offers more feeder for your money than the competition. Now you can easily handle the wide stuff with a compact, cost-effective feeder that is as versatile as it is easy to use!

Until now, wide format friction feeders were too costly, too cumbersome, and too complicated. Straight Shooter changes all that with the C-20 wide format feeder. Combining simple, clean design with proven features, the C-20 makes it easy to run those large documents, while still handling the small stuff.

Now you don't have to buy multiple feeders to handle various jobs!

The C-20 comes with <u>four</u> independently adjustable separators and more feed belts than the competition for unlimited setup options, at a price they can't touch!